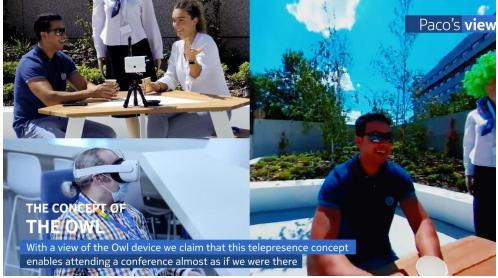

## The Owl

This immersive telepresence application allows participants to feel teleported to another place (in this case nearby) and interact with the people present there.