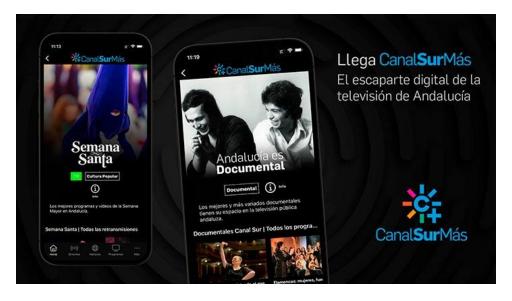

#### Canal Sur Más

On-demand content platform. First OTT of a regional public television that values the audiovisual archive generated over the last 30 years and offers the digital repository of the creators of the Andalusian audiovisual sector, also with 4K content.