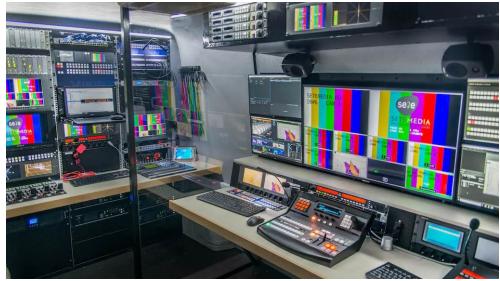

### 4K UHD Unidad Móvil

It will show what a 4K UHD mobile audiovisual unit looks like.

**P** HALL PRINCIPAL