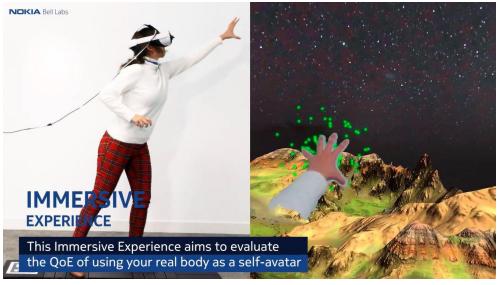

## VOLCANO

Volcano uses an artificial intelligence algorithm executed in real time on the network that demonstrates the importance of the body itself in immersive experiences.

Demo users will have to walk on top of a dangerous erupting volcano. They will have to control where they are stepping since they can see their own body.