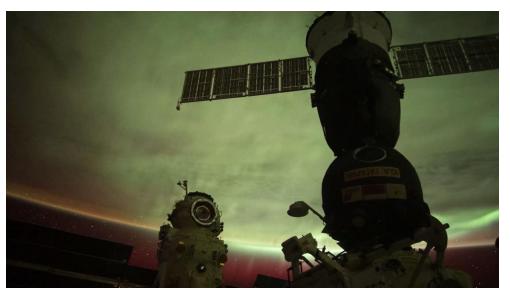

#### Live Transmissions

The National Aeronautics and Space Administration (NASA) will hold a projection of 4K and 8K images related to space.