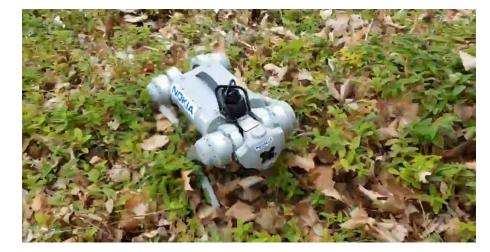

#### Perkins, the dog that will surprise everyone

Research on remote control vehicles has crossed borders and has reached the animal kingdom.

Perkins is the new revolution carried out by Nokia. Its behavior is practically identical to that of a real dog and it is even capable of supporting its weight on its front legs.