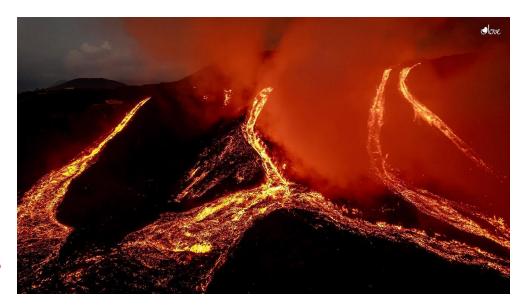

#### La Palma Volcano

There will be a projection of 4K images related to the eruption of the La Palma volcano that took place on September 19th, 2021.