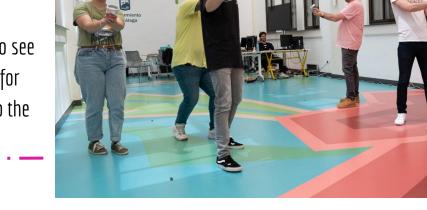

## VOLCANO

Volcano uses an artificial intelligence algorithm executed in real time on the network that demonstrates the importance of the body itself in immersive experiences.

Demo users will have to walk on top of a dangerous erupting volcano. They will have to control where they are stepping since they can see their own body.