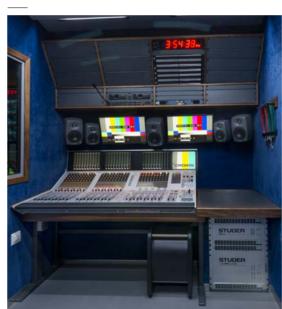

# "CROATEL

Sound Area

SloMo Desk

Camera Shading Area

Audio Mixer: Studer Vista 5 M3 Audio Matrix: Evertz EMR48AES & EMR96AA RTW TM7 Audio Scope Audio Monitoring: Genelec, 5.1 Surround Sound Audio Effects: Lexicon PCM96 Microphones from Sennheiser, DPA