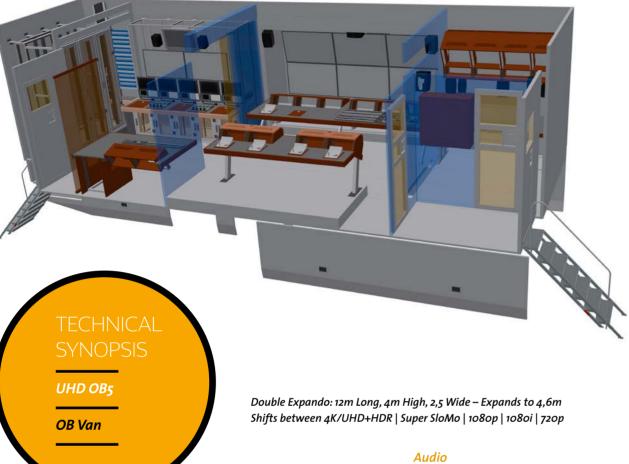

# CROATEL | OB Van UHD OB5

### Video

16 Sony HDC-4300 4K/UHD/SSMO Cameras (predicted) 4 Sony HDC-4800 (predicted) Lemo Fiber Connectors Cobham ProRXD Wireless Camera system Lenses from Canon Heavy Duty Tripods from Sachtler Vision Mixer: Sony XVS-8000 with 4K option Character Generator: Caspar CG Monitors in Production Area from Sony: 6x FW-49X837oC Monitors in Camera Shading Area from Sony PVM-A170 Reference monitor Sony: OLED BVM-X300 Multiviewer/Splitter/Sync generator from Evertz 2x EVS XT3 Channel MAX 12 Ch Full Editing Replay Servers with 4K option 10Gb, 3Gbs SDTI, and GigE Network EVS XFile with USB 3.0 Digital Glue from Evertz Video Controller: Lawo VSM Video Matrix: Evertz EQX 288 x 480 3G/4K Router KVM Devices from Guntermann & Drunck Measurement Equipment: Tekronix WFM8200

Audio Mixer: Studer Vista 5 M3 Audio Matrix: Evertz EMR48AES & EMR96AA RTW TM7 Audio Scope Audio Monitoring: Genelec, 5.1 Surround Sound Audio Effects: Lexicon PCM96 Microphones from Sennheiser, DPA

#### Intercom/Communication

Matrix: Riedel Artist 64 x 64 Clear-Com Freespeak Glennsound Telephone Interefaces