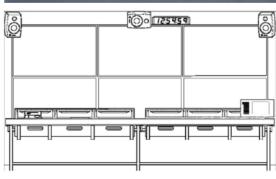

# "CROATEL

Sound Area

SloMo Desk

Camera Shading Area

### Video

16 Sony HDC-4300 4K/UHD/SSMO Cameras (predicted) 4 Sony HDC-4800 (predicted) Lemo Fiber Connectors Cobham ProRXD Wireless Camera system Lenses from Canon Heavy Duty Tripods from Sachtler Vision Mixer: Sony XVS-8000 with 4K option Character Generator: Caspar CG Monitors in Production Area from Sony: 6x FW-49X837oC Monitors in Camera Shading Area from Sony PVM-A170 Reference monitor Sony: OLED BVM-X300 Multiviewer/Splitter/Sync generator from Evertz 2x EVS XT3 Channel MAX 12 Ch Full Editing Replay Servers with 4K option 10Gb, 3Gbs SDTI, and GigE Network EVS XFile with USB 3.0 Digital Glue from Evertz Video Controller: Lawo VSM Video Matrix: Evertz EQX 288 x 480 3G/4K Router KVM Devices from Guntermann & Drunck Measurement Equipment: Tekronix WFM8200

Audio Mixer: Studer Vista 5 M3 Audio Matrix: Evertz EMR48AES & EMR96AA RTW TM7 Audio Scope Audio Monitoring: Genelec, 5.1 Surround Sound Audio Effects: Lexicon PCM96 Microphones from Sennheiser, DPA

#### Intercom/Communication

Matrix: Riedel Artist 64 x 64 Clear-Com Freespeak Glennsound Telephone Interefaces