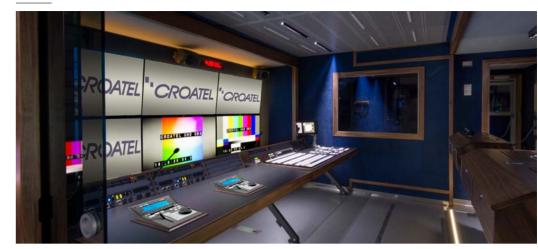

# "CROATEL

Sound Area

SloMo Desk

Camera Shading Area

### Video

16 Sony HDC-4300 4K/UHD/SSMO Cameras (predicted) 4 Sony HDC-4800 (predicted) Lemo Fiber Connectors Cobham ProRXD Wireless Camera system Lenses from Canon Heavy Duty Tripods from Sachtler Vision Mixer: Sony XVS-8000 with 4K option Character Generator: Caspar CG Monitors in Production Area from Sony: 6x FW-49X837oC Monitors in Camera Shading Area from Sony PVM-A170 Reference monitor Sony: OLED BVM-X300 Multiviewer/Splitter/Sync generator from Evertz 2x EVS XT3 Channel MAX 12 Ch Full Editing Replay Servers with 4K option 10Gb, 3Gbs SDTI, and GigE Network EVS XFile with USB 3.0 Digital Glue from Evertz Video Controller: Lawo VSM Video Matrix: Evertz EQX 288 x 480 3G/4K Router KVM Devices from Guntermann & Drunck Measurement Equipment: Tekronix WFM8200