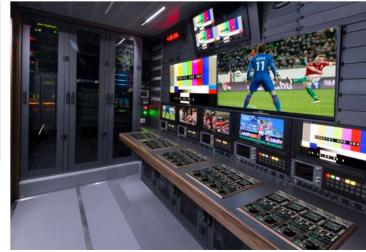

# CROATEL | OB Van UHD OB5

### Video

16 Sony HDC-4300 4K/UHD/SSMO Cameras (predicted) 4 Sony HDC-4800 (predicted) Lemo Fiber Connectors Cobham ProRXD Wireless Camera system Lenses from Canon Heavy Duty Tripods from Sachtler Vision Mixer: Sony XVS-8000 with 4K option Character Generator: Caspar CG Monitors in Production Area from Sony: 6x FW-49X837oC Monitors in Camera Shading Area from Sony PVM-A170 Reference monitor Sony: OLED BVM-X300 Multiviewer/Splitter/Sync generator from Evertz 2x EVS XT3 Channel MAX 12 Ch Full Editing Replay Servers with 4K option 10Gb, 3Gbs SDTI, and GigE Network EVS XFile with USB 3.0 Digital Glue from Evertz Video Controller: Lawo VSM Video Matrix: Evertz EQX 288 x 480 3G/4K Router KVM Devices from Guntermann & Drunck Measurement Equipment: Tekronix WFM8200

Audio Mixer: Studer Vista 5 M3 Audio Matrix: Evertz EMR48AES & EMR96AA RTW TM7 Audio Scope Audio Monitoring: Genelec, 5.1 Surround Sound Audio Effects: Lexicon PCM96 Microphones from Sennheiser, DPA

#### Intercom/Communication

Matrix: Riedel Artist 64 x 64 Clear-Com Freespeak Glennsound Telephone Interefaces