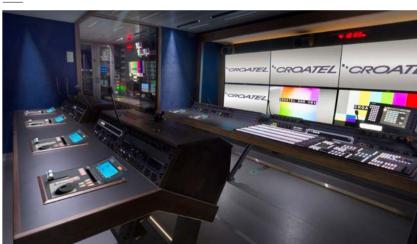

# "CROATEL

Sound Area

SloMo Desk

Camera Shading Area

### Video

16 Sony HDC-4300 4K/UHD/SSMO Cameras (predicted) 4 Sony HDC-4800 (predicted) Lemo Fiber Connectors Cobham ProRXD Wireless Camera system Lenses from Canon Heavy Duty Tripods from Sachtler Vision Mixer: Sony XVS-8000 with 4K option Character Generator: Caspar CG Monitors in Production Area from Sony: 6x FW-49X837oC Monitors in Camera Shading Area from Sony PVM-A170 Reference monitor Sony: OLED BVM-X300 Multiviewer/Splitter/Sync generator from Evertz 2x EVS XT3 Channel MAX 12 Ch Full Editing Replay Servers with 4K option 10Gb, 3Gbs SDTI, and GigE Network EVS XFile with USB 3.0 Digital Glue from Evertz Video Controller: Lawo VSM Video Matrix: Evertz EQX 288 x 480 3G/4K Router KVM Devices from Guntermann & Drunck Measurement Equipment: Tekronix WFM8200